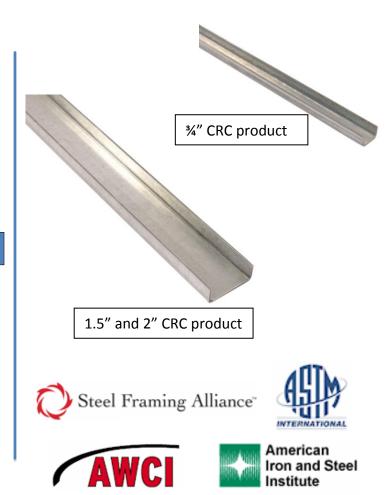

## **Building Products, Inc.**

**Product Category:** structural metal stud framing: specification section 05 40 00 **Available Coatings:** G60 (standard), G90. **Product Name:** 1-1/2 CRC 16 Product Description: cold-rolled channel (CRC) Also available in 3/4" and 2" depths **AISI Nomenclature:** 150U050-54

#### Material and Shape Property Notes:

0.0566" (design); 0.0538 (minimum); 54 mil • Equivalent Gauge: 16 Thickness: Flange width: ½ inch • Web Depth: available in 3/4", 1.5", and 2" web • Stiffening Lip Length: n/a